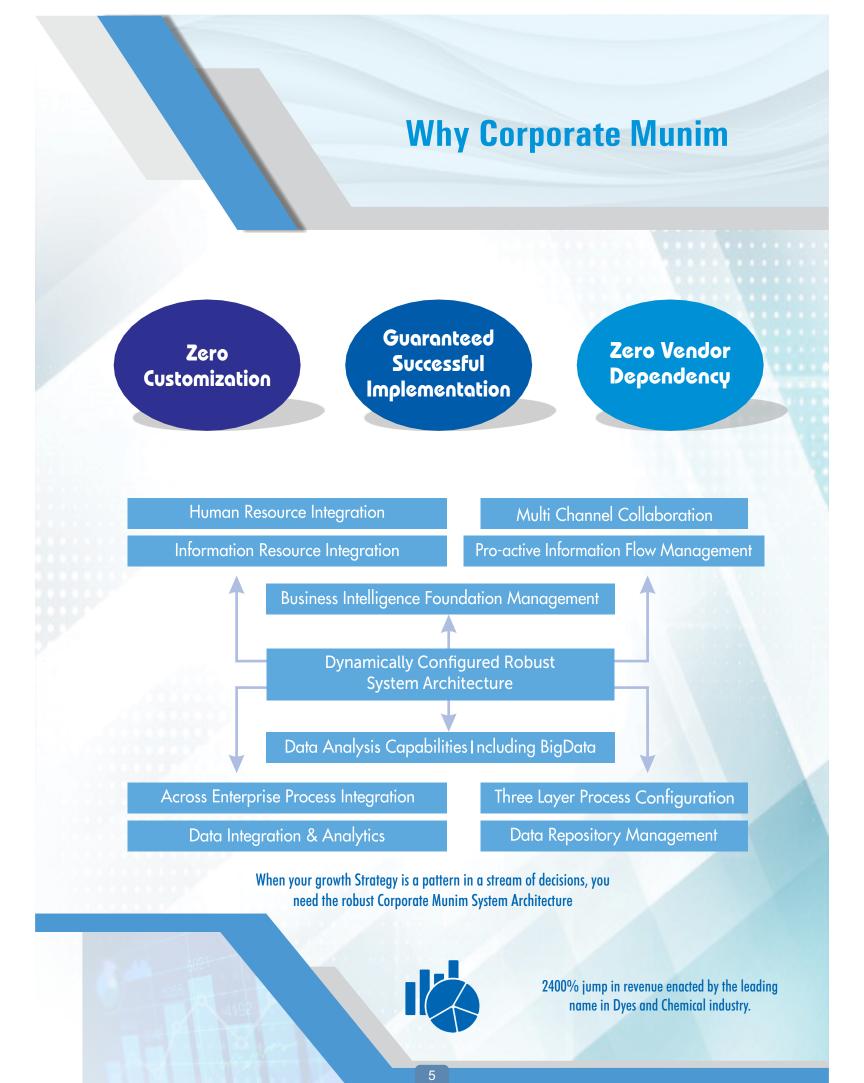

## Zero Customization

## Zero Vendor Dependency

### Guaranteed Successful Implementation

The implementation process of the Corporate Munim-Business Automation Solution is completely monitored by an expert panel from NPTL. We will be with your firm through the entire process of implementation holding your hand!

2400% jump in revenue enacted by the leading name in Dyes and Chemical industry.